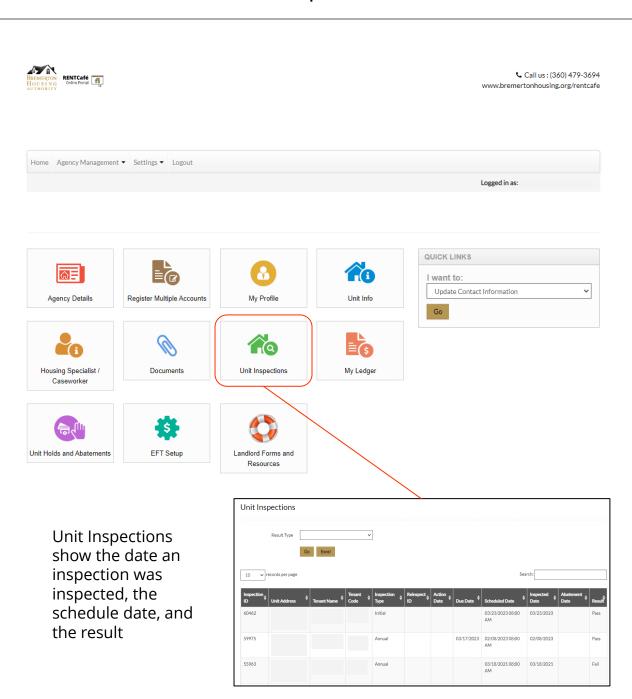

### Dashboard







## Register Multiple Accounts



For property managers, register all of your properties who have BHA tenants with a unique registration code to be able to see all of your records in one spot





#### **Unit Info**







# **Unit Inspections**







# My Ledger







#### Other Features



**Agency Details:** displays the agency contact information

My Profile: contains your contact information, payment method, email and more

**Housing Specialist/Caseworker:** displays the Housing Specialist assigned to your tenant

**Documents:** will display any documents you request to be attached to your profile

Unit Holds & Abatements: displays information about any units that are in abatement

EFT Setup: displays the method in which you opt to receive payment from BHA

**Landlord Forms and Resources:** a library of helpful resources and handouts for landlords