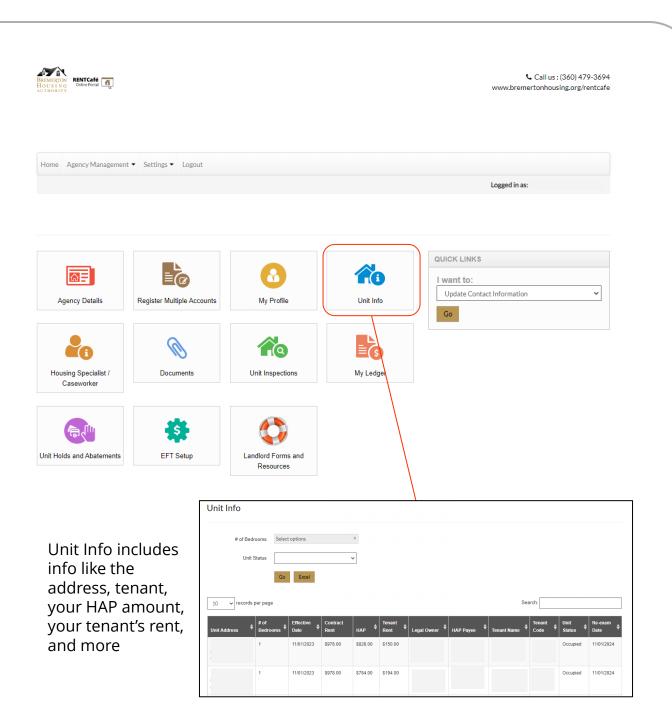

### Dashboard







## Register Multiple Accounts



For property managers, register all of your properties who have BHA tenants with a unique registration code to be able to see all of your records in one spot





#### **Unit Info**







# **Unit Inspections**







# My Ledger







#### Other Features



**Agency Details:** displays the agency contact information

My Profile: contains your contact information, payment method, email and more

**Housing Specialist/Caseworker:** displays the Housing Specialist assigned to your tenant

**Documents:** will display any documents you request to be attached to your profile

Unit Holds & Abatements: displays information about any units that are in abatement

EFT Setup: displays the method in which you opt to receive payment from BHA

**Landlord Forms and Resources:** a library of helpful resources and handouts for landlords