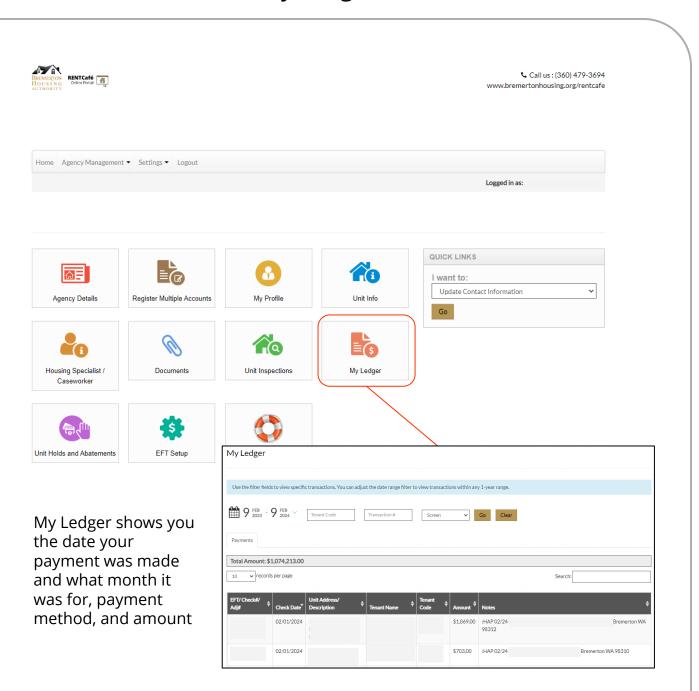

### Dashboard







## Register Multiple Accounts



For property managers, register all of your properties who have BHA tenants with a unique registration code to be able to see all of your records in one spot





#### **Unit Info**







# **Unit Inspections**







# My Ledger







#### Other Features



**Agency Details:** displays the agency contact information

My Profile: contains your contact information, payment method, email and more

**Housing Specialist/Caseworker:** displays the Housing Specialist assigned to your tenant

**Documents:** will display any documents you request to be attached to your profile

Unit Holds & Abatements: displays information about any units that are in abatement

EFT Setup: displays the method in which you opt to receive payment from BHA

**Landlord Forms and Resources:** a library of helpful resources and handouts for landlords