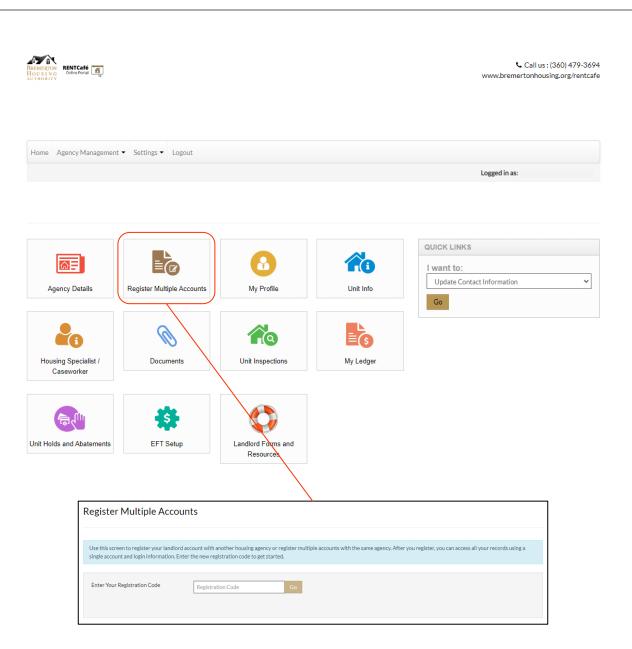

## Register Multiple Accounts

For property managers, register all of your properties who have BHA tenants with a unique registration code to be able to see all of your records in one spot